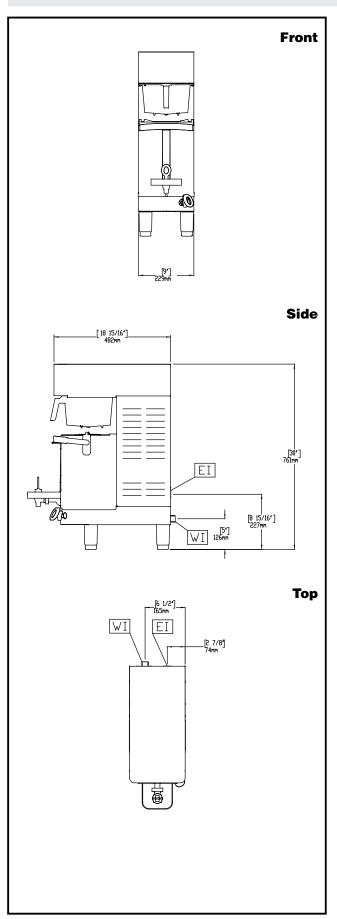

#### **Key Information:**

| External dimensions, Width:  | 232 mm |
|------------------------------|--------|
| External dimensions, Depth:  | 479 mm |
| External dimensions, Height: | 765 mm |
| Net weight:                  | 18 kg  |
| Shipping weight:             | 23 kg  |
| Shipping height:             | 784 mm |
| Shipping width:              | 359 mm |
| Shipping depth:              | 654 mm |