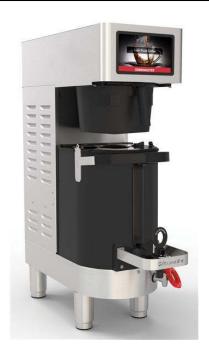

### Coffee System PrecisionBrew air-heated shuttle single brewer

| ITEM #  |  |  |
|---------|--|--|
| MODEL # |  |  |
| NAME #  |  |  |
| SIS #   |  |  |
| AIA #   |  |  |

600621 (PBC1A2CE)

PrecisionBrew single airheated shuttle brewer (shuttle not included)

#### Item No.

Single, air-heated PrecisionBrew™ shuttle brewer that brews into 5.7lt shuttle. Shuttles® sensor prevents brewing when server is not in place. Java-tate™ technology inside the shuttles gently stirs the brewed coffee at regular short intervals, keeping the drink perfectly blended, and ensuring a consistent flavor profile. Intuitive, icon-driven touchscreen digital interface simplifies and streamlines brewing and operation. Standard electronic basket lock prevents basket removal during brewing and dripout.

#### **Main Features**

- Reimagined modern design for PrecisionBrew™: single and double virtual sightglass models brew into 5.7 L air-heated Shuttle(s)®.
- Portable Encapsulair Shuttles insulate with air between the internal chambers, maintaining coffee temperature and flavor.
- Java-tate technology inside the shuttles gently stirs the brewed coffee at regular intervals, keeping the coffee perfectly blended, ensuring a consistent flavor profile.
- Customers can see the blending through the virtual sight glass with multi-colored lights, but with no sightglass to clean.
- Sensor prevents brewing when shuttle is not in place.
- Intuitive, icon-driven touchscreen digital interface simplifies and streamlines brewing and operation.
- Interactive diagnostics through touch display.